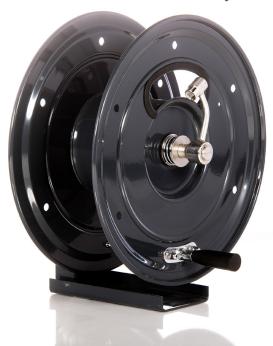

## APACHE UNIVERSAL 2.0

The Jetwave® Apache™ Universal 2.0 heavy duty pedestal style hose reel is a hank crank industrial reel designed to hold up to 50m (3/8") hose increasing user utility and safety to complete your high pressure cleaner/water jetter package.

## STANDOUT FEATURES

Strong one piece welded drum design.

Durable high gloss powder coated finish.

Extra heavy duty 5-point locking pin.

Stainless steel 5075 psi swivel with Parker Viton 0-Rings.

3/8" MF on inlet and outlet.