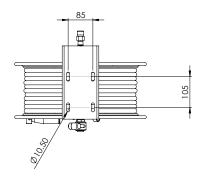

| Model /<br>Product<br>Code | Max Hose<br>Capacity<br>(m) | Working<br>Pressure<br>psi bar | Flow Rate<br>l/pm | Max<br>Temp<br>°C | Туре          | Outlet<br>(Swivel Side)<br>to hose | Inlet lead<br>hose<br>connection<br>point | Boxed<br>Dimensions<br>(mm) | Approx<br>Weight<br>(kg) | Number per<br>Pallet<br>type: pieces |
|----------------------------|-----------------------------|--------------------------------|-------------------|-------------------|---------------|------------------------------------|-------------------------------------------|-----------------------------|--------------------------|--------------------------------------|
| DHRP50150                  | 50 of 3/8"                  | 5075 350                       | Up to 40          | 90                | Hand<br>Crank | 3/8" F                             | 3/8" M                                    | 470(l) x 340(w)<br>x 490(h) | 15                       | AS: 18                               |