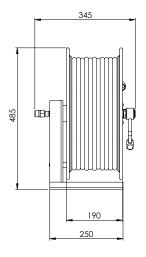

| Model /<br>Product<br>Code | Max Hose<br>Capacity<br>(m) | Working<br>Pressure<br>psi bar | Flow Rate<br>l/pm | Max<br>Temp<br>°C | Туре          | Outlet<br>(Swivel Side)<br>to hose | Inlet lead<br>hose<br>connection<br>point | Boxed<br>Dimensions<br>(mm) | Approx<br>Weight<br>(kg) | Number per<br>Pallet<br>type: pieces |
|----------------------------|-----------------------------|--------------------------------|-------------------|-------------------|---------------|------------------------------------|-------------------------------------------|-----------------------------|--------------------------|--------------------------------------|
| DHRP50150                  | 50 of 3/8"                  | 5075 350                       | Up to 40          | 90                | Hand<br>Crank | 3/8" F                             | 3/8" M                                    | 470(l) x 340(w)<br>x 490(h) | 15                       | AS: 18                               |